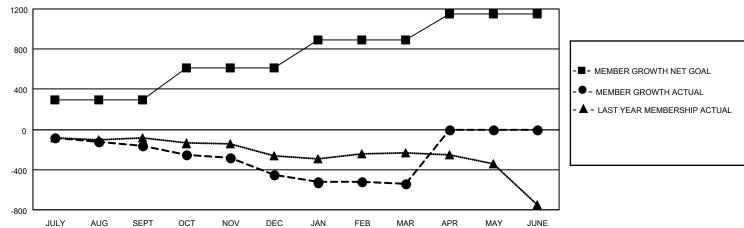

## Multiple District 5M

| Clubs         |               |             |               | Members               |                       |                         |                                                    |  |
|---------------|---------------|-------------|---------------|-----------------------|-----------------------|-------------------------|----------------------------------------------------|--|
|               | RESULTS FOR   | R 2020-2021 |               | RESULTS FOR 2020-2021 |                       |                         |                                                    |  |
| QUARTER       | NEW CLUB GOAL | NEW CLUBS   | DROPPED CLUBS | QUARTER MEMB          | ER GROWTH NET<br>GOAL | MEMBER GROWTH<br>ACTUAL | DROPPED<br>MEMBERS ACTUAL<br>(including transfers) |  |
| JULY/AUG/SEPT | 2             | 2           | 2             | JULY/AUG/SEPT         | 292                   | 356                     | 464                                                |  |
| OCT/NOV/DEC   | 6             | 5           | 7             | OCT/NOV/DEC           | 319                   | 461                     | 712                                                |  |
| JAN/FEB/MAR   | 5             | 3           | 2             | JAN/FEB/MAR           | 277                   | 288                     | 351                                                |  |
| APR/MAY/JUNE  | 5             | 0           | 0             | APR/MAY/JUNE          | 263                   | 0                       | 0                                                  |  |

## GOALS AND ACTUAL MEMBERS CUMULATIVE

| DROPPED CLUBS: 11             |       | 275 CLUBS OF 644 ADDED 1 OR MORE<br>NEW MEMBERS | GENDER DISTRIBUTION             |                 |       |
|-------------------------------|-------|-------------------------------------------------|---------------------------------|-----------------|-------|
|                               |       |                                                 | MALE                            | 13,490 (69.05%) |       |
| DROPPED MEMBERS               |       |                                                 | FEMALE                          | 6,047 (30.95%)  |       |
| DECEASED                      | 259   | CLICK HERE FOR CUMULATIVE                       | TOTAL FAMILY UNIT MEMBERS       |                 | 4,104 |
| CLUB CANCELLED 62 OTHER 1,204 |       | MEMBERSHIP DATA                                 | FAMILY MEMBERS PAYING HALF DUES |                 | 2,080 |
| TOTAL                         | 1,525 |                                                 | 000                             |                 |       |