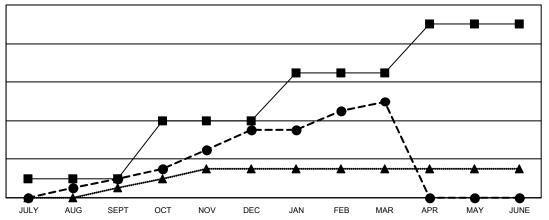

## GOALS AND ACTUAL NEW CLUBS CUMULATIVE

- CURRENT YEAR GOALS FOR NEW CLUBS

- CURRENT YEAR ACTUAL NEW CLUBS

- LAST YEAR ACTUAL NEW CLUBS